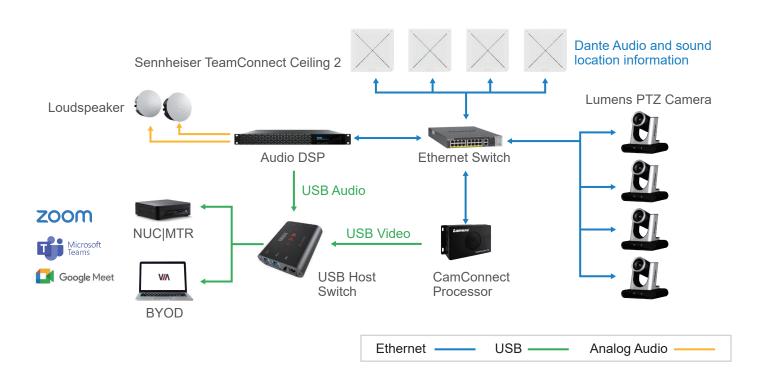

### Diagram

**TeamConnect Ceiling 2** Ceiling Microphone

Lumens

VC-A51P Full HD PTZ Camera