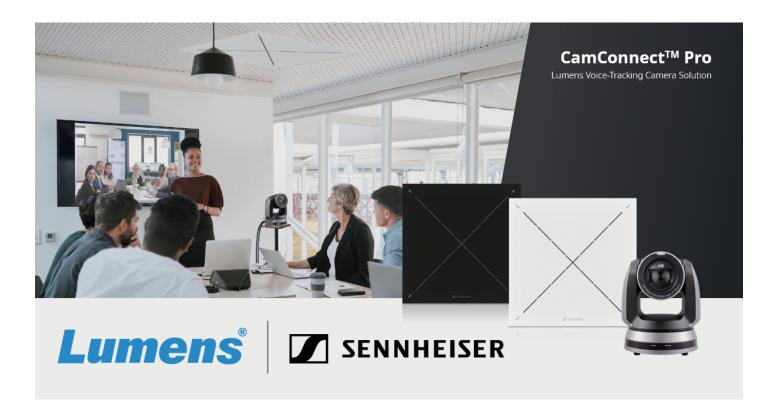

Voice-Tracking Camera Solution

# CamConnect Pro

#### Wouldn't your video conferences be better if the camera focused on the presenter?

With Lumens CamConnect<sup>™</sup> Pro and Sennheiser TeamConnect Ceiling 2, your in-room cameras automatically capture the active speaker. CamConnect<sup>™</sup> Pro transforms the remote experience delivering instant meeting equity, greater engagement, and more meaningful interaction.