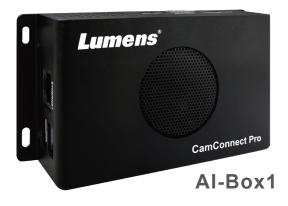

### **CamConnect Processor**

- Supports up-to 4 IP cameras
- Supports up-to 16 multiple array microphones
- Supports PBP and 2x2 multiview output
- Al algorithm for people tracking and center stage