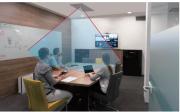

#### Wouldn't your video conferences be better if the camera focused on the presenter?

With Lumens CamConnect<sup>™</sup> Pro and Sennheiser TeamConnect Ceiling 2, your in-room cameras automatically capture the active speaker. CamConnect<sup>™</sup> Pro transforms the remote experience delivering instant meeting equity, greater engagement, and more meaningful interaction.

### Diagram

**TeamConnect Ceiling 2** Ceiling Microphone

Lumens

VC-A51P Full HD PTZ Camera